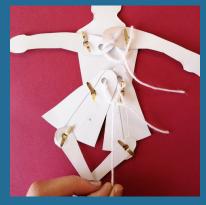

Tie another strip of string to the loop, so it hangs down and when you pull it, his arms should move!

So the same on the legs (it's easier to do two separate pieces of string to move the arms and legs)

Test out the strings to see if they work, they may need some adjusting

Attach a loop of string to the back of his head to display and you are finished!

If you want to make more, then why not create 10 lords a leaping! Or give them as gifts