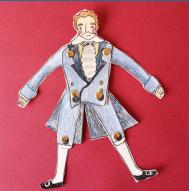

Tie another strip of string to the loop, so it hangs down and when you pull it, his arms should move!

So the same on the legs (it's easier to do two separate pieces of string to move the arms and legs)

Test out the strings to see if they work, they may need some adjusting

Attach a loop of string to the back of his head to display and you are finished!

If you want to make more, then why not create 10 lords a leaping! Or give them as gifts