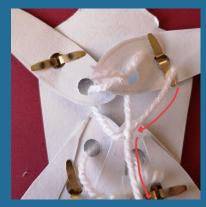

Put a split pin through the holes not too tight.

With the arms and legs, make sure you put the pin through the bottom holes as the top will be for string later

Stick on the triangles by gluing the edges and sticking to either side of the legs

Depending on where your hole punch is, you may need to trim the triangles so they don't overlap the split pins

## Winterval: Lords a Leaping

See if you can find the piper in our virtual tour of Cannon Hall:

http://www.barnsleymuseums.com/12-daysof-christmas-virtual-trailand-activities

On the back, tie a loop through each hole punch and knot