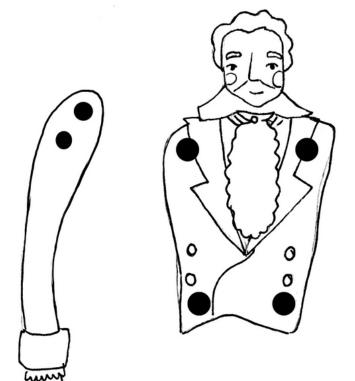

## Winterval: Lords a Leaping

Georgian Jumping Jack or Leaping Lord?

Learn how to make a Georgian style jumping jack as a decoration for your tree or room using split pins and paper.

You will need:

6 x split pins
Scissors
Thickish paper
Pencil crayons, paint or felt tips
String or wool
The template

Print out or draw from the template and add colour to your character

Cut out all the pieces carefully

Hole punch where the marked circles are (tip – if you hole punch too close to the edge, just stick a piece of paper over it and try again)

## Winterval: Lords a Leaping Template

Print out and stick onto thin card and carefully cut out.