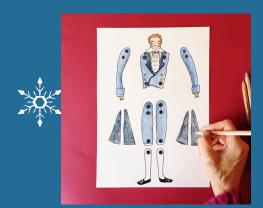

## Winterval: Lords a Leaping

Georgian Jumping Jack or Leaping Lord?

Learn how to make a Georgian style jumping jack as a decoration for your tree or room using split pins and paper.

You will need:

6 x split pins
Scissors
Thickish paper
Pencil crayons, paint or felt tips
String or wool
The template

Print out or draw from the template and add colour to your character

Cut out all the pieces carefully

Hole punch where the marked circles are (tip – if you hole punch too close to the edge, just stick a piece of paper over it and try again)

Put a split pin through the holes not too tight.

With the arms and legs, make sure you put the pin through the bottom holes as the top will be for string later

Stick on the triangles by gluing the edges and sticking to either side of the legs

Depending on where your hole punch is, you may need to trim the triangles so they don't overlap the split pins