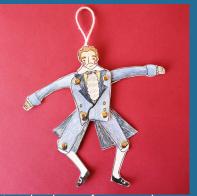

## Winterval: Lords a Leaping

Georgian Jumping Jack or Leaping Lord?

Learn how to make a Georgian style jumping jack as a decoration for your tree or room using split pins and paper.

You will need:

6 x split pins
Scissors
Thickish paper
Pencil crayons, paint or felt tips
String or wool
The template

Test out the strings to see if they work, they may need some adjusting

Attach a loop of string to the back of his head to display and you are finished!

If you want to make more, then why not create 10 lords a leaping! Or give them as gifts