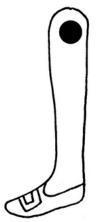

Put a split pin through the holes not too tight.

With the arms and legs, make sure you put the pin through the bottom holes as the top will be for string later

Stick on the triangles by gluing the edges and sticking to either side of the legs

## Winterval: Lords a Leaping Template

Print out and stick onto thin card and carefully cut out.