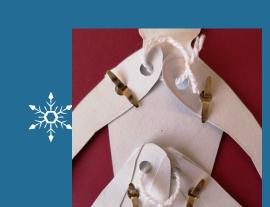

Print out or draw from the template and add colour to your character

Cut out all the pieces carefully

Hole punch where the marked circles are (tip – if you hole punch too close to the edge, just stick a piece of paper over it and try again)

Put a split pin through the holes not too tight.

With the arms and legs, make sure you put the pin through the bottom holes as the top will be for string later

Stick on the triangles by gluing the edges and sticking to either side of the legs

Depending on where your hole punch is, you may need to trim the triangles so they don't overlap the split pins