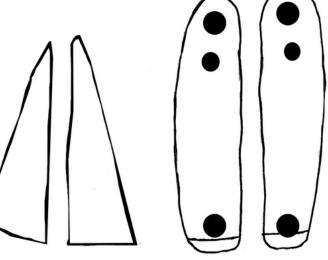

Put a split pin through the holes not too tight.

With the arms and legs, make sure you put the pin through the bottom holes as the top will be for string later

Stick on the triangles by gluing the edges and sticking to either side of the legs

Depending on where your hole punch is, you may need to trim the triangles so they don't overlap the split pins

## Winterval: Lords a Leaping Template

Print out and stick onto thin card and carefully cut out.