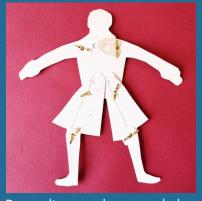

## Winterval: Lords a Leaping Template

Print out and stick onto thin card and carefully cut out.