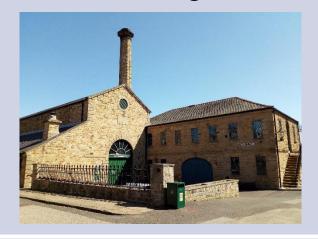

# Outside the Visitor Centre I might see: <

#### Fantastic Heritage Buildings

Newcomen Beam Engine

Craft and gift shops

Inside the Visitor Centre I might see: