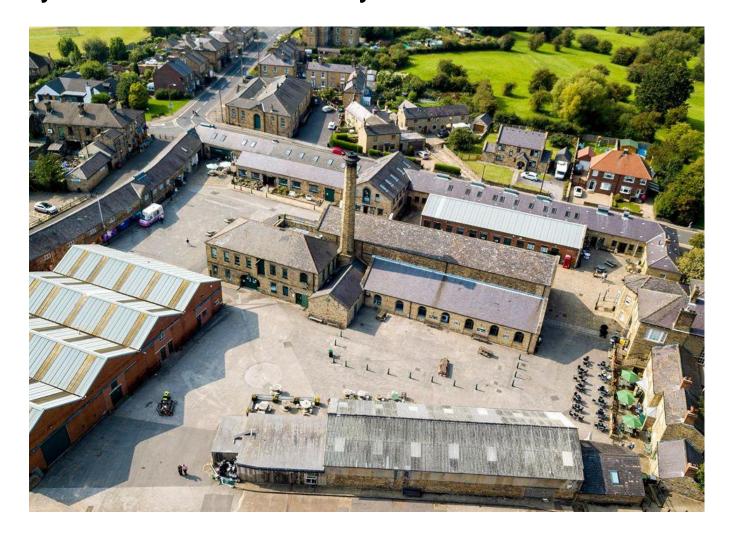

# Outside the Visitor Centre I might see: <

#### Fantastic Heritage Buildings

Newcomen Beam Engine

Craft and gift shops

Inside the Visitor Centre I might see: