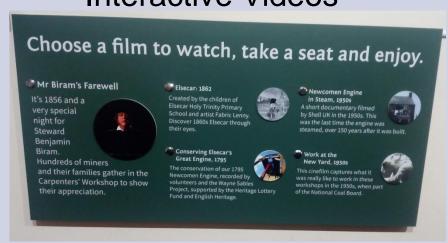

# Elsecar Heritage Centre Story



**Elsecar Heritage Centre** is a heritage site.

This means it is a place where I can enjoy the atmosphere and learn more about the story of Elsecar's industrial heritage.

I can also visit the cafes and shops, and an indoor play area.



# Outside the Visitor Centre I might see: <





#### Fantastic Heritage Buildings



Newcomen Beam Engine



Craft and gift shops



Inside the Visitor Centre I might see:





#### Exhibition of Elsecar's History



Interactive Videos



#### Museum in a Box



#### Things in the shop



I might hear:





#### **Visitors**



**Guided Tours** 



Works bell



I might touch or feel:





**Living History** 



Buildings



Iron on the ironworks



Hands-on activities



I might taste:





Items from the cafés



Confectionary



A picnic you might bring with you



**Event Catering** 



I might smell:





#### Plants and flowers



Food



Hand wash



Most of all **Elsecar Heritage Centre** is a place where I can learn about Barnsley's Coal Mining history and enjoy a great day out with all the family.