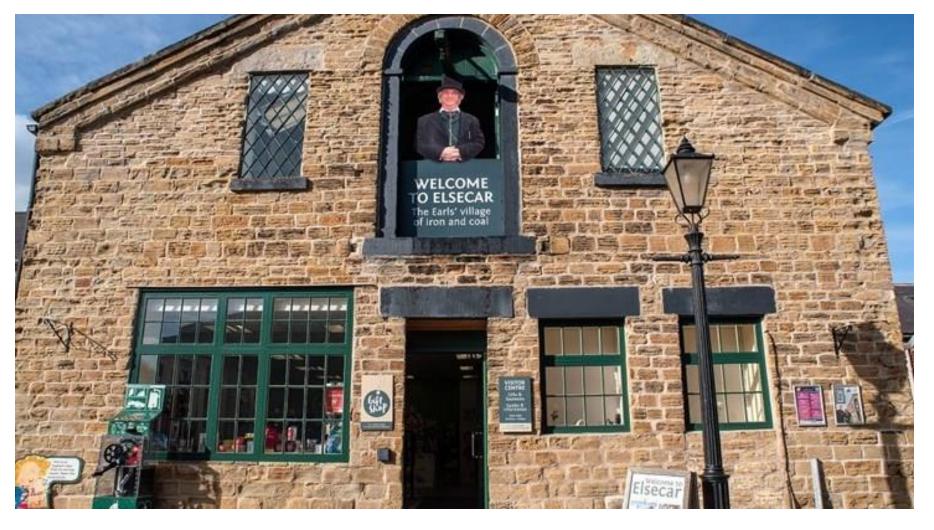

# Outside the Visitor Centre I might see: <

#### Fantastic Heritage Buildings

Newcomen Beam Engine

Craft and gift shops

Inside the Visitor Centre I might see: