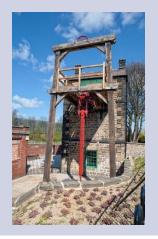

#### Fantastic Heritage Buildings

Newcomen Beam Engine

Craft and gift shops

Inside the Visitor Centre I might see: