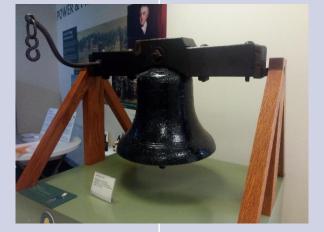

#### **Visitors**

**Guided Tours** 

Works bell

I might touch or feel:

**Living History** 

Buildings

Iron on the ironworks

Hands-on activities