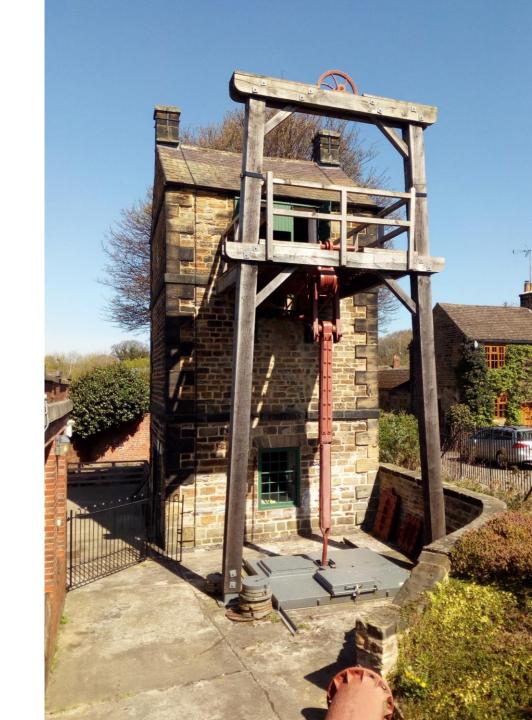

# Outside the Visitor Centre I might see: <

#### Fantastic Heritage Buildings

Newcomen Beam Engine

Craft and gift shops

Inside the Visitor Centre I might see: