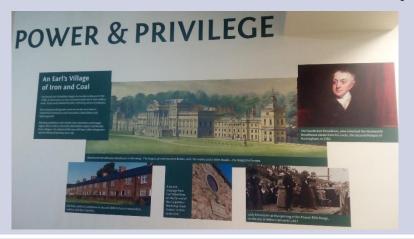

# Elsecar Heritage Centre Story



**Elsecar Heritage Centre** is a heritage site.

This means it is a place where I can enjoy the atmosphere and learn more about the story of Elsecar's industrial heritage.

I can also visit the cafes and shops, and an indoor play area.



# Outside the Visitor Centre I might see: <





#### Fantastic Heritage Buildings



Newcomen Beam Engine



Craft and gift shops



Inside the Visitor Centre I might see:





#### Exhibition of Elsecar's History



Interactive Videos



#### Museum in a Box



#### Things in the shop



I might hear:





#### **Visitors**



**Guided Tours** 



Works bell



I might touch or feel:





**Living History** 



Buildings



Iron on the ironworks



Hands-on activities



I might taste:





Items from the cafés



Confectionary



A picnic you might bring with you



**Event Catering** 



I might smell:





#### Plants and flowers



Food



Hand wash



Most of all **Elsecar Heritage Centre** is a place where I can learn about Barnsley's Coal Mining history and enjoy a great day out with all the family.