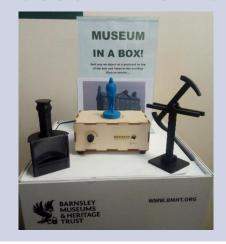

# Elsecar Heritage Centre Story



**Elsecar Heritage Centre** is a heritage site.

This means it is a place where I can enjoy the atmosphere and learn more about the story of Elsecar's industrial heritage.

I can also visit the cafes and shops, and an indoor play area.



# Outside the Visitor Centre I might see: <





#### Fantastic Heritage Buildings



Newcomen Beam Engine



Craft and gift shops



Inside the Visitor Centre I might see:





#### Exhibition of Elsecar's History



Interactive Videos



#### Museum in a Box



#### Things in the shop



I might hear:





#### **Visitors**



**Guided Tours** 



Works bell



I might touch or feel:





**Living History** 



Buildings



Iron on the ironworks



Hands-on activities



I might taste:





Items from the cafés



Confectionary



A picnic you might bring with you



**Event Catering** 



I might smell:





#### Plants and flowers



Food



Hand wash



Most of all **Elsecar Heritage Centre** is a place where I can learn about Barnsley's Coal Mining history and enjoy a great day out with all the family.