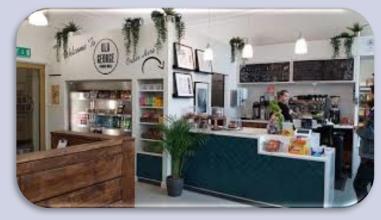

### The Experience Barnsley Story

BARNSLEY MUSEUMS

Experience Barnsley is a museum in Barnsley, South Yorkshire.

This means it is a place where I can

visit, learn about the history of the town, eat and enjoy time with my

family and friends.



Outside I might see:



#### A big white building, the Town Hall



#### The Crossing statue





#### The fountains



#### War memorial and garden





Inside I might see:



#### A Gift Shop



#### The Old George Cafe



#### A grand staircase



#### Objects and items in the Museum





I might hear:



#### A poem in the corridor



#### Football sounds



#### Sounds of working life from the past



#### Other visitors





#### I might touch or feel:

#### Touch screens



#### An old telephone









#### Archaeology digs





I might taste:



#### Lovely food, cakes ...



#### Sweets from the Gift Shop



#### and drinks from the Cafe



#### Muesli from Worsbrough Mill



# When I visit Experience Barnsley I might smell: $\bigvee_{M}$

#### Coffee and hot chocolate



Cakes





#### Home cooked food



#### Flowers outside





Most of all, Experience Barnsley is a place where I can learn about Barnsley's past, relax and have fun in a safe environment with my family and friends.