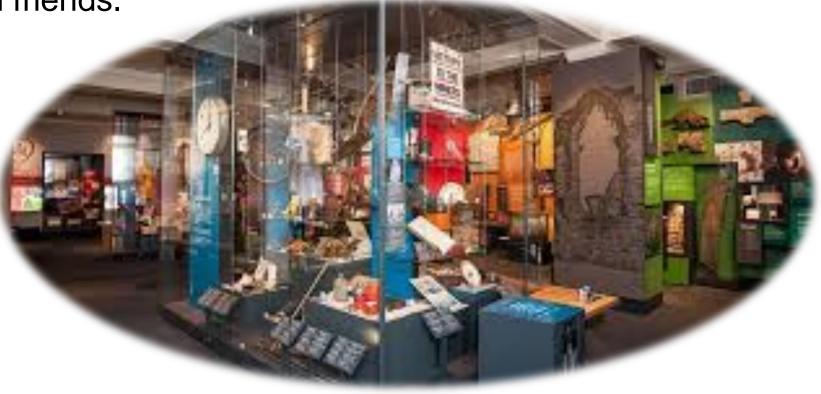

### The Experience Barnsley Story

BARNSLEY MUSEUMS

Experience Barnsley is a museum in Barnsley, South Yorkshire.

This means it is a place where I can

visit, learn about the history of the town, eat and enjoy time with my

family and friends.



Outside I might see:



#### A big white building, the Town Hall



#### The Crossing statue





#### The fountains



#### War memorial and garden





Inside I might see:



#### A Gift Shop



#### The Old George Cafe



#### A grand staircase



#### Objects and items in the Museum





I might hear:



#### A poem in the corridor



#### Football sounds



#### Sounds of working life from the past



#### Other visitors





#### I might touch or feel:

#### Touch screens



#### An old telephone









#### Archaeology digs





I might taste:



#### Lovely food, cakes ...



#### Sweets from the Gift Shop



#### and drinks from the Cafe



#### Muesli from Worsbrough Mill



# When I visit Experience Barnsley I might smell: $\bigvee_{M}$

#### Coffee and hot chocolate



Cake