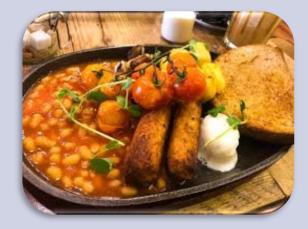

A big white building, the Town Hall



#### The Crossing statue





#### The fountains



#### War memorial and garden





Inside I might see:



#### A Gift Shop



#### The Old George Cafe



#### A grand staircase



#### Objects and items in the Museum





I might hear:



#### A poem in the corridor



#### Football sounds



#### Sounds of working life from the past



#### Other visitors





#### I might touch or feel:

#### Touch screens



#### An old telephone









#### Archaeology digs





I might taste:



#### Lovely food, cakes ...



#### Sweets from the Gift Shop



#### and drinks from the Cafe



#### Muesli from Worsbrough Mill



# When I visit Experience Barnsley I might smell: $\bigvee_{M}$

#### Coffee and hot chocolate



Cakes





#### Home cooked food



#### Flowers outside





Most of all, Experience Barnsley is a place where I can learn about Barnsley's past, relax and have fun in a safe environment with my family and friends.