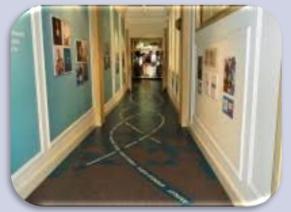

### The Experience Barnsley Story

BARNSLEY MUSEUMS

Experience Barnsley is a museum in Barnsley, South Yorkshire.

This means it is a place where I can

visit, learn about the history of the town, eat and enjoy time with my

family and friends.



Outside I might see:



#### A big white building, the Town Hall



#### The Crossing statue





#### The fountains



#### War memorial and garden





Inside I might see:



#### A Gift Shop



#### The Old George Cafe



#### A grand staircase



#### Objects and items in the Museum





I might hear:



#### A poem in the corridor



#### Football sounds



#### Sounds of working life from the past



#### Other visitors





#### I might touch or feel:

#### Touch screens



#### An old telephone









#### Archaeology digs





I might taste:



#### Lovely food, cakes ...



#### Sweets from the Gift Shop



#### and drinks from the Cafe



#### Muesli from Worsbrough Mill



# When I visit Experience Barnsley I might smell: $\bigvee_{M}$

#### Coffee and hot chocolate



Cakes





#### Home cooked food



#### Flowers outside





Most of all, Experience Barnsley is a place where I can learn about Barnsley's past, relax and have fun in a safe environment with my family and friends.