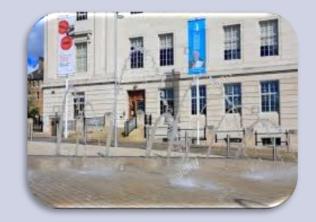

### The Experience Barnsley Story

BARNSLEY MUSEUMS

Experience Barnsley is a museum in Barnsley, South Yorkshire.

This means it is a place where I can

visit, learn about the history of the town, eat and enjoy time with my

family and friends.



Outside I might see:



#### A big white building, the Town Hall



#### The Crossing statue





#### The fountains



#### War memorial and garden





Inside I might see:



#### A Gift Shop



#### The Old George Cafe



#### A grand staircase



#### Objects and items in the Museum





I might hear:



#### A poem in the corridor



#### Football sounds



#### Sounds of working life from the past



#### Other visitors





#### I might touch or feel:

#### Touch screens



#### An old telephone









#### Archaeology digs





I might taste:



#### Lovely food, cakes ...



#### Sweets from the Gift Shop



#### and drinks from the Cafe



#### Muesli from Worsbrough Mill



# When I visit Experience Barnsley I might smell: $\bigvee_{M}$

#### Coffee and hot chocolate



Cakes





#### Home cooked food



#### Flowers outside





Most of all, Experience Barnsley is a place where I can learn