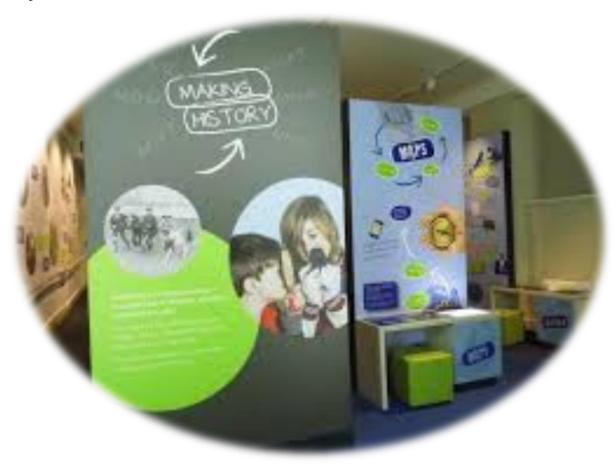

eorge Cafe



#### A grand staircase



#### Objects and items in the Museum





I might hear:



#### A poem in the corridor



#### Football sounds



#### Sounds of working life from the past



#### Other visitors





#### I might touch or feel:

#### Touch screens



#### An old telephone









#### Archaeology digs





I might taste:



#### Lovely food, cakes ...



#### Sweets from the Gift Shop



#### and drinks from the Cafe



#### Muesli from Worsbrough Mill



# When I visit Experience Barnsley I might smell: $\bigvee_{M}$

#### Coffee and hot chocolate



Cakes





#### Home cooked food



#### Flowers outside





Most of all, Experience Barnsley is a place where I can learn about Barnsley's past, relax and have fun in a safe environment with my family and friends.