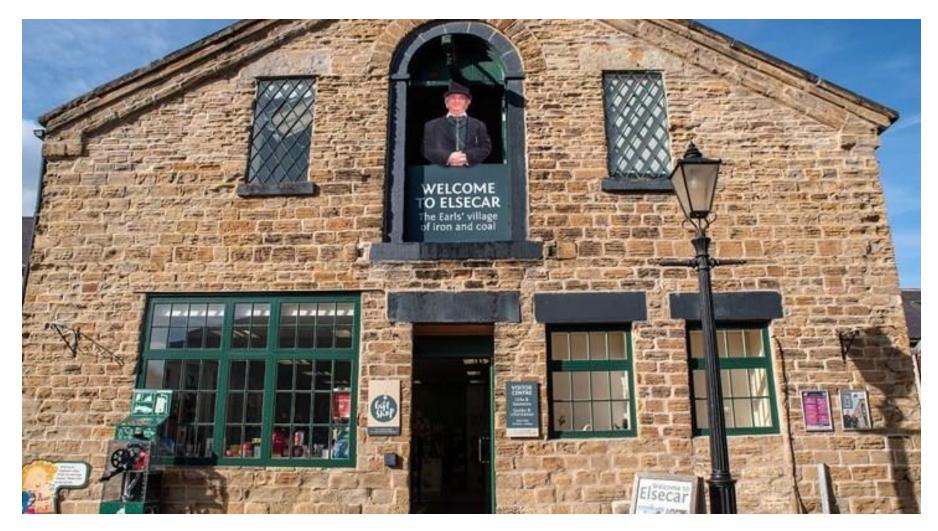

I can also visit the cafes and shops, and an indoor play area.

Outside the Visitor Centre I might see: <

#### Fantastic Heritage Buildings