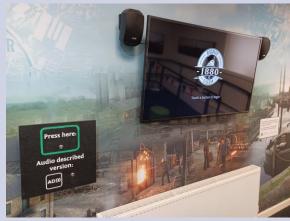

## Elsecar Heritage Centre Story



**Elsecar Heritage Centre** is a heritage site.

This means it is a place where I can enjoy the atmosphere and learn more about the story of Elsecar's industrial heritage.

I can also visit the cafes and shops, and an indoor play area.



Outside the Visitor Centre I might see: <



#### Fantastic Heritage Buildings



#### Newcomen Beam Engine



#### Craft and gift shops



Inside the Visitor Centre I might see:





#### Exhibition of Elsecar's History



#### **Interactive Videos**



#### Comfortable seating



#### Items for sale in the shop



I might hear:



#### Visitors





**Guided Tours** 



WorksbellImage: Strain Strain

I might touch or feel:

#### Dressing up costumes





Buildings



#### Iron on the ironworks



#### Hands-on activities in the Visitor Centre



I might taste:



#### Food from the cafés



#### A picnic you might bring with you





#### Sweets from the shops



#### **Event Catering**



# When I visit Elsecar Heritage Centre I might smell:



#### Plants and flowers



#### Food



#### Hand wash



Most of all **Elsecar Heritage Centre** is a place where I can learn about Barnsley's Coal Mining history and enjoy a great day out with all the family.