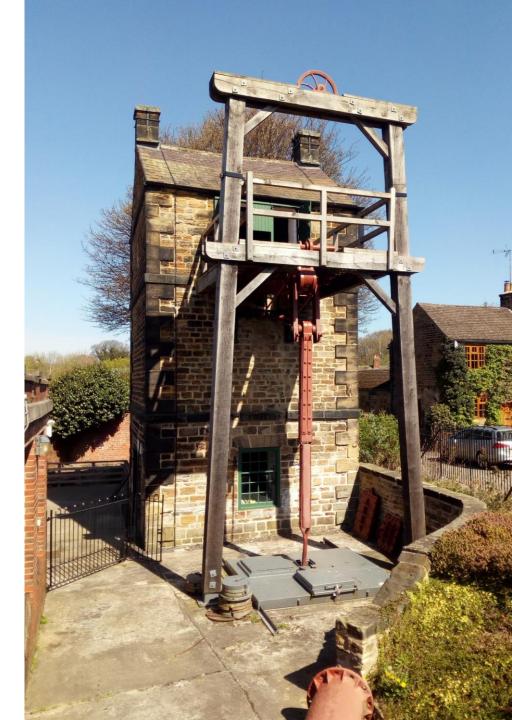

## Elsecar Heritage Centre Story



**Elsecar Heritage Centre** is a heritage site.

This means it is a place where I can enjoy the atmosphere and learn more about the story of Elsecar's industrial heritage.

I can also visit the cafes and shops, and an indoor play area.



Outside the Visitor Centre I might see: <



#### Fantastic Heritage Buildings



#### Newcomen Beam Engine



#### Craft and gift shops



Inside the Visitor Centre I might see:





#### Exhibition of Elsecar's History



#### **Interactive Videos**



#### Comfortable seating



#### Items for sale in the shop



I might hear:



#### Visitors





**Guided Tours** 



WorksbellImage: Strain Strain

I might touch or feel:

#### Dressing up costumes





Buildings



#### Iron on the ironworks



#### Hands-on activities in the Visitor Centre



I might taste:



#### Food from the cafés



#### A picnic you might bring with you





#### Sweets from the shops



#### **Event Catering**



# When I visit Elsecar Heritage Centre I might smell:



#### Plants and flowers



#### Food