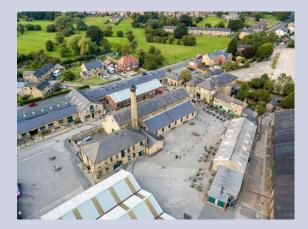

## Elsecar Heritage Centre Story



**Elsecar Heritage Centre** is a heritage site.

This means it is a place where I can enjoy the atmosphere and learn more about the story of Elsecar's industrial heritage.

I can also visit the cafes and shops, and an indoor play area.



Outside the Visitor Centre I might see: <



#### Fantastic Heritage Buildings



#### Newcomen Beam Engine



#### Craft and gift shops



Inside the Visitor Centre I might see:





#### Exhibition of Elsecar's History



#### **Interactive Videos**



#### Comfortable seating



#### Items for sale in the shop



I might hear:



#### Visitors





**Guided Tours** 



WorksbellImage: Strain Strain

I might touch or feel:

#### Dressing up costumes





Buildings



#### Iron on the ironworks



#### Hands-on activities in the Visitor Centre



I might taste:



#### Food from the cafés



#### A picnic you might bring with you





#### Sweets from the shops



#### **Event Catering**



# When I visit Elsecar Heritage Centre I might smell:



#### Plants and flowers



#### Food



#### Hand wash



Most of all **Elsecar Heritage Centre** is a place where I can learn about Barnsley's Coal Mining history and enjoy a great day out with all the family.