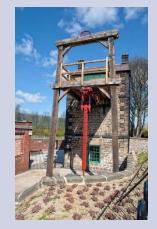

## Elsecar Heritage Centre Story



**Elsecar Heritage Centre** is a heritage site.

This means it is a place where I can enjoy the atmosphere and learn more about the story of Elsecar's industrial heritage.

I can also visit the cafes and shops, and an indoor play area.



Outside the Visitor Centre I might see: <



#### Fantastic Heritage Buildings



#### Newcomen Beam Engine



#### Craft and gift shops



Inside the Visitor Centre I might see:





#### Exhibition of Elsecar's History



#### **Interactive Videos**



#### Comfortable seating



#### Items for sale in the shop



I might hear:



#### Visitors





**Guided Tours** 



WorksbellImage: Strain Strain

I might touch or feel:

#### Dressing up costumes





Buildings



#### Iron on the ironworks



#### Hands-on activities in the Visitor Centre



I might taste:



#### Food from the cafés



#### A picnic you might bring with you





#### Sweets from the shops



#### **Event Catering**



# When I visit Elsecar Heritage Centre I might smell:



#### Plants and flowers



#### Food



#### Hand wash



Most of all **Elsecar Heritage Centre** is a place where I can learn about Barnsley's Coal Mi